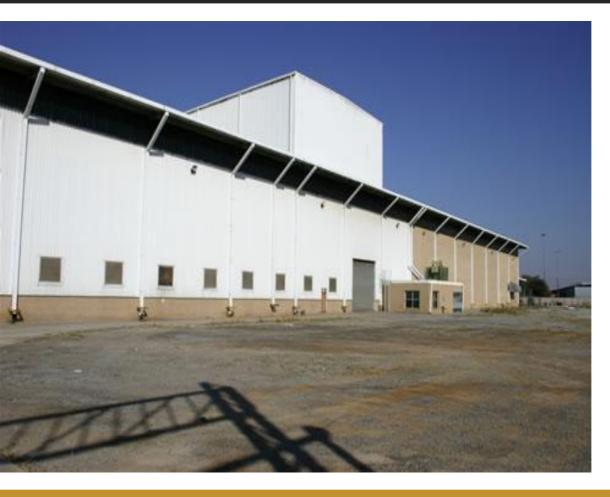

## LARGE FACTORY TO LET

WEB REF CL1618

Floor Size 41,756 m<sup>2</sup> Yard Size -

Asking Price R60,000,000 Availability Immediately Factory/Warehouse - Building Height (m) -

Office Size - Power (Amps) 4000

Situated in Babelegi on approximately 110 000 m2 of land, 40kms north of Pretoria this property offers the following facilities: - 32 000m2 factory/warehouse o 12m roof height - 3000m2 despatch area with a fully automated 28m high rack clad system for storage - 4000m2 modern offices - 930m2 compressor room. - 2.5 MVA power supply - 12000 CFM fully equipped compressed air supply system - Sasol gas