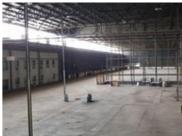

Situated in Babelegi on approximately 110 000 m2 of land, 40kms north of Pretoria this property offers the following facilities: - 32 000m2 factory/warehouse o 12m roof height - 3000m2 despatch area with a fully automated 28m high rack clad system for storage - 4000m2 modern offices - 930m2 compressor room. - 2.5 MVA power supply - 12000 CFM fully equipped compressed air supply system - Sasol gas