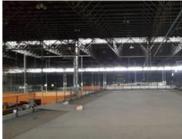

Situated in Babelegi on approximately 110 000 m2 of land, 40kms north of Pretoria this property offers the following facilities: - 32 000m2 factory/warehouse o 12m roof height - 3000m2 despatch area with a fully automated 28m high rack clad system for storage - 4000m2 modern offices - 930m2 compressor room. - 2.5 MVA power supply - 12000 CFM fully equipped compressed air supply system - Sasol gas