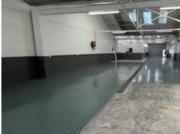

## 388M2 WAREHOUSE FOR SALE IN MAITLAND

WEB REF CL5722

Floor Size 388 m<sup>2</sup> Yard Size Asking Price R2,500,000 Availability -

Factory/Warehouse - Building Height (m) -

Office Size - Power (Amps) -

The unit features two private, secure parking spots and round-the-clock security on the premises, ensuring a safe environment. It includes easy drive-in access and houses several tenants, providing both security and adaptability.