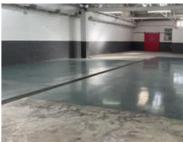

## 388M2 WAREHOUSE FOR SALE IN MAITLAND

WEB REF CL5722

Floor Size 388 m<sup>2</sup> Yard Size Asking Price R2,500,000 Availability -

Factory/Warehouse - Building Height (m) -

Office Size - Power (Amps) -

The unit features two private, secure parking spots and round-the-clock security on the premises, ensuring a safe environment. It includes easy drive-in access and houses several tenants, providing both security and adaptability.