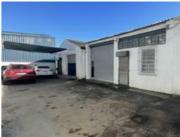

## 388M2 WAREHOUSE FOR SALE IN MAITLAND

WEB REF CL5722

Floor Size 388 m<sup>2</sup> Yard Size Asking Price R2,500,000 Availability -

Factory/Warehouse - Building Height (m) -

Office Size - Power (Amps) -

The unit features two private, secure parking spots and round-the-clock security on the premises, ensuring a safe environment. It includes easy drive-in access and houses several tenants, providing both security and adaptability.