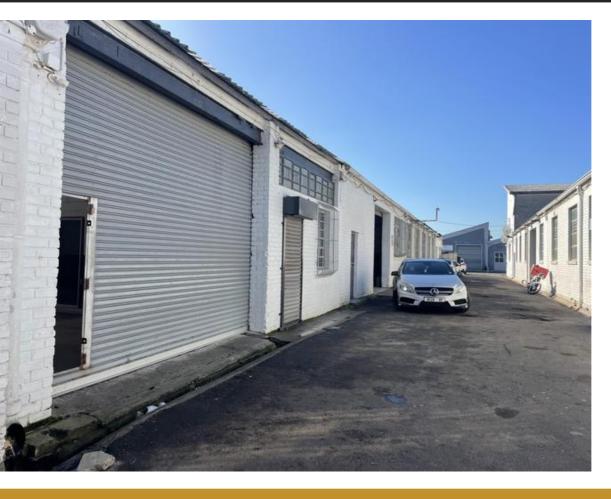

## 388M2 WAREHOUSE FOR SALE IN MAITLAND

WEB REF CL5722

Floor Size 388 m<sup>2</sup> Yard Size Asking Price R2,500,000 Availability -

Factory/Warehouse - Building Height (m) -

Office Size - Power (Amps) -

The unit features two private, secure parking spots and round-the-clock security on the premises, ensuring a safe environment. It includes easy drive-in access and houses several tenants, providing both security and adaptability.