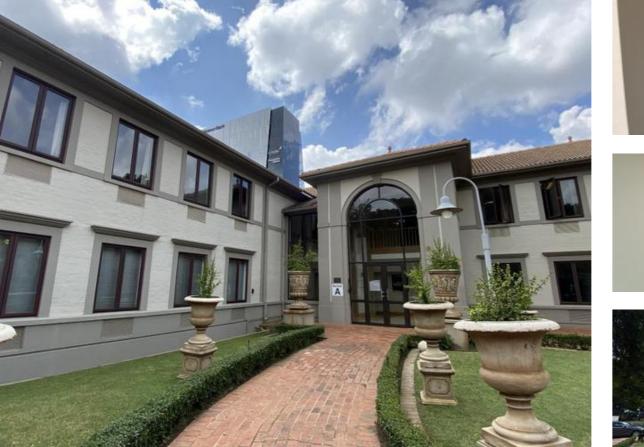

## 196 SQM AAA-GRADE OFFICE TO LET IN WIERDA VALLEY,...

Floor Size196 m²Rental (per m²)R120Asking RentalR23518Factory/Warehouse-Office Size196 m²

Yard Size -Availability Immediately Building Height (m) -Power (Amps) -

A great fitted ground floor office located at the highly sought-after 36 Wierda Road West. The unit offers a reception, meeting room, large boardroom, fitted kitchen and pause area, and private offices. The office features loads of natural lighting, private balcony, and direct access to an outdoor terrace. The unit is ready to be fitted to suit tenant requirements. Create your ideal workspace with assistance of