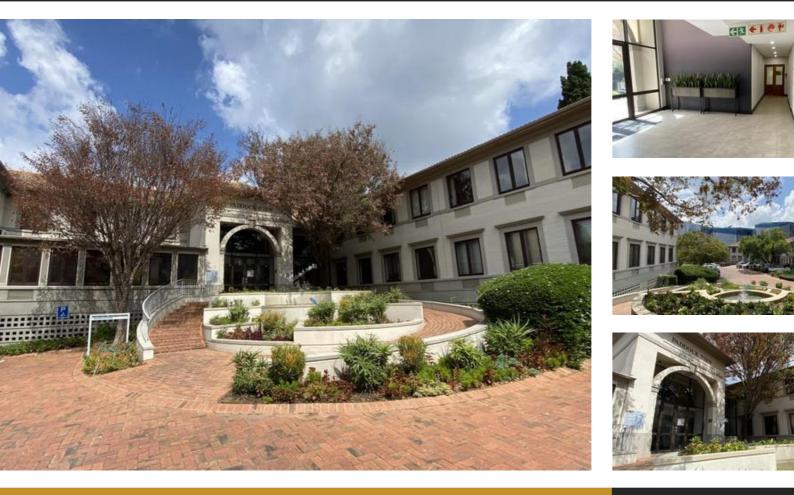

## 214 SQM AAA-GRADE OFFICE TO LET IN WIERDA VALLEY,...

Floor Size 214 m<sup>2</sup> Rental (per m<sup>2</sup>) R120 Asking Rental R25712 Factory/Warehouse -Office Size 214 m<sup>2</sup> Yard Size -Availability Immediately Building Height (m) -Power (Amps) -

A great fitted first floor office located at the highly sought-after 36 Wierda Road West. The unit offers a reception, boardroom, fitted kitchen and pause area, spacious open workspace, and private offices. The office features loads of natural lighting and views towards Sandton. The unit is ready to be fitted to suit tenant requirements. Create your ideal workspace with assistance of the generous tenant