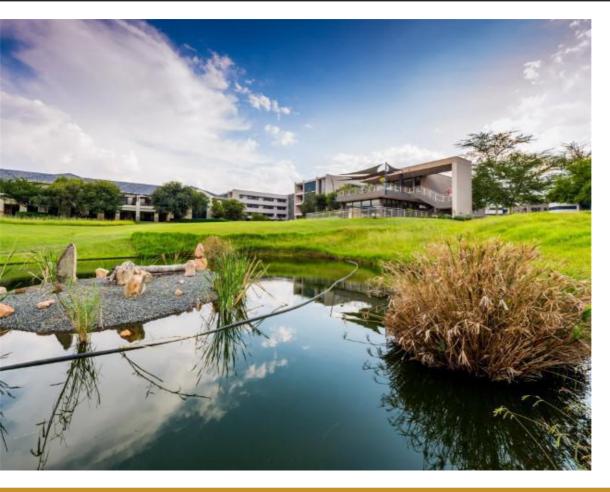

## 515 SQM PREMIUM OFFICE TO LET IN WIERDA VALLEY,...

WEB REF CL8114

Floor Size 515 m<sup>2</sup> Yard Size -

Rental (per m²) R160 Availability Immediately
Asking Rental R82458 Building Height (m) -

Factory/Warehouse - Power (Amps) -

Office Size 515 m<sup>2</sup>

A great fitted ground floor office located at the highly sought-after Inanda Greens Business Park. The office features a welcoming reception, spacious boardroom, multiple open plan workspaces, private offices, large kitchen, and private central atrium pause area. Customize and create your ideal workspace with a generous tenant installation allowance. Don't miss the opportunity to make this