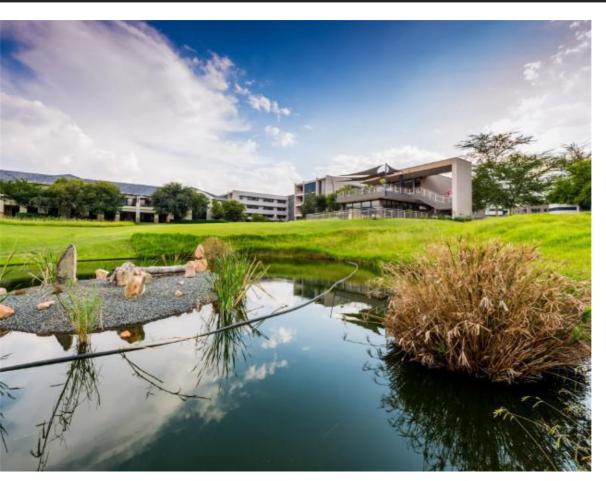

## 578 SQM PREMIUM FULLY FITTED OFFICE TO LET IN WIERDA...

**WEB REF** CL8112

Floor Size 578 m<sup>2</sup>

Yard Size -

Rental (per m²) R160

Availability Immediately

Asking Rental R92480

Building Height (m) -

Factory/Warehouse -

Power (Amps) -

Office Size 578 m<sup>2</sup>

A fantastic first floor fully fitted office located at the highly sought-after Inanda Greens Office Park. Don't miss the opportunity to make this workspace your new business address! Get in touch to arrange a viewing ASAP!