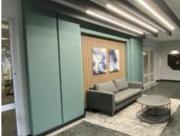

Factory/Warehouse -

Power (Amps) -

Office Size 612 m<sup>2</sup>

A great fitted ground floor office located at Hunts End. The office features a spacious and welcoming reception area, boardrooms with stackable doors, meeting rooms, private offices, 53m/2 private terrace, and large kitchen with staff pause area, and open plan workspace. The offices can be fitted to meet tenant requirements. Create your ideal workspace with a generous tenant installation allowance.