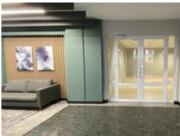

Factory/Warehouse -

Power (Amps) -

Office Size 612 m<sup>2</sup>

A great fitted ground floor office located at Hunts End. The office features a spacious and welcoming reception area, boardrooms with stackable doors, meeting rooms, private offices, 53m/2 private terrace, and large kitchen with staff pause area, and open plan workspace. The offices can be fitted to meet tenant requirements. Create your ideal workspace with a generous tenant installation allowance.