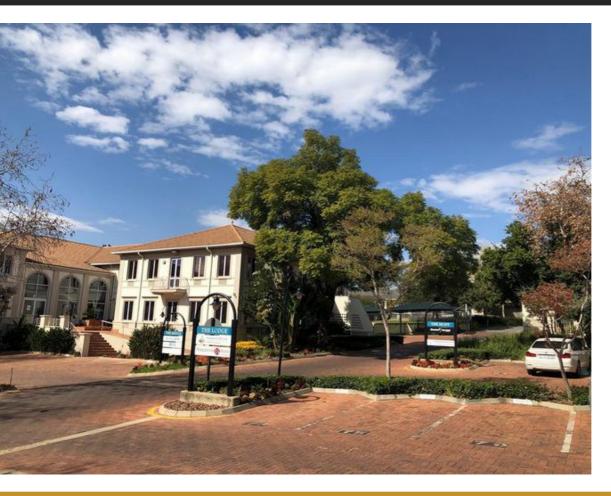

## 612 SQM AAA-GRADE OFFICE TO LET IN WIERDA VALLEY,...

**WEB REF CL8108** 

Floor Size 612 m<sup>2</sup>

Yard Size -

Rental (per m²) R115

Availability Immediately

Asking Rental R70380

Building Height (m) -

Factory/Warehouse -

Power (Amps) -

Office Size 612 m<sup>2</sup>

A great fitted ground floor office located at Hunts End. The office features a spacious and welcoming reception area, boardrooms with stackable doors, meeting rooms, private offices, 53m/2 private terrace, and large kitchen with staff pause area, and open plan workspace. The offices can be fitted to meet tenant requirements. Create your ideal workspace with a generous tenant installation allowance.