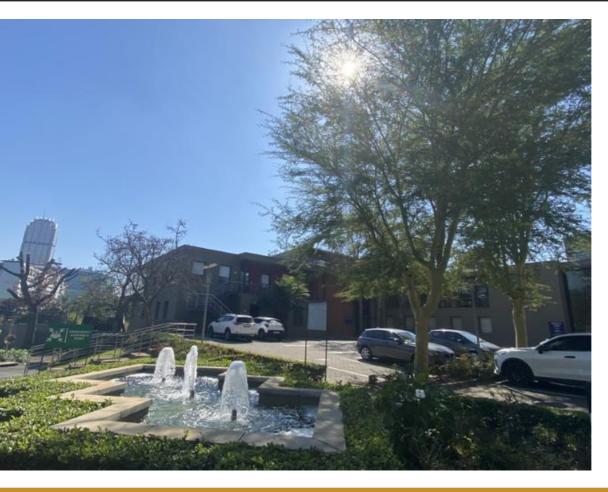

## 575 SQM AAA-GRADE FITTED OFFICE TO LET IN SANDTON...

WEB REF CL8188

Floor Size 575 m<sup>2</sup>

Yard Size -

Rental (per m²)

Availability Immediately

Asking Rental R66144

Building Height (m) -

Factory/Warehouse -

Power (Amps) -

Office Size -

A fantastic ground floor office located at the highly sought-after 100 West. The office has a great existing fit-out and comprised of a spacious reception area, sizable boardroom, open plan workspaces, and cellular offices. Additionally, the suite offers loads of natural lighting throughout with modern finishes, bulk filing system, and central balcony. Customize your ideal workspace with a generous