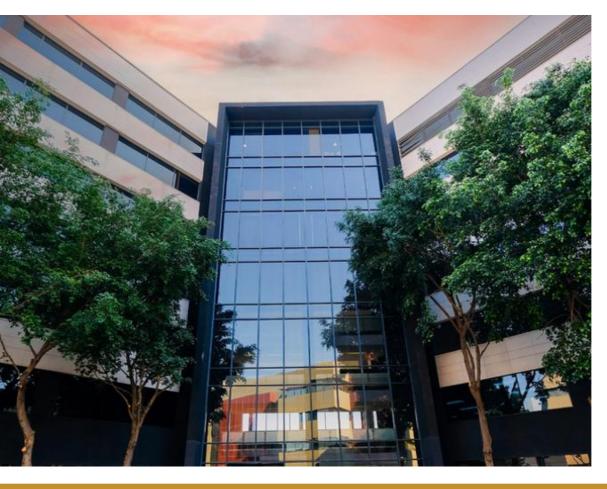

## 1075 SQM PREMIUM FITTED OFFICE TO LET IN SANDTON...

WEB REF CL8132

Floor Size 1,075 m<sup>2</sup>

Yard Size -

Rental (per m²) R135

Availability Immediately

Asking Rental R145125

Building Height (m) -

Factory/Warehouse -

Power (Amps) -

Office Size 1075 m<sup>2</sup>

This superb newly fitted office is ready to be customized to tailor-make your ideal workspace! Get in touch to arrange a viewing ASAP of one of the last available units at this prime business address.