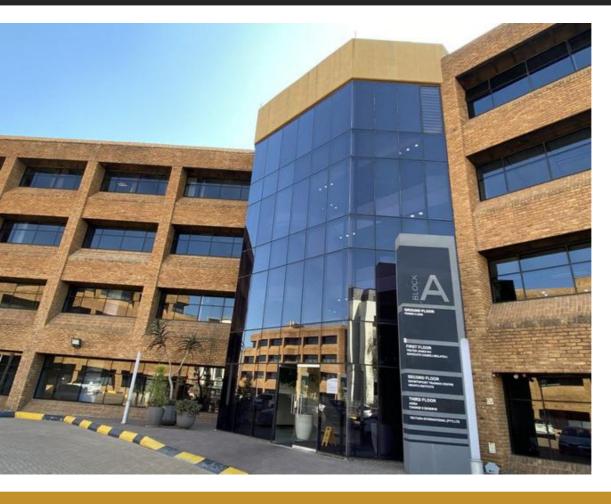

## 224 SQM AAA-GRADE OFFICE TO LET IN SANDTON CENTRAL.

WEB REF CL8131

Floor Size 224 m<sup>2</sup>

Yard Size -

Rental (per m²) R130

Availability Immediately

Asking Rental R29120

Building Height (m) -

Factory/Warehouse -

Power (Amps) -

Office Size 224 m<sup>2</sup>

This is a great second floor office located at Block A of Sandton Close. The office features a base fit out comprised of a spacious reception area flowing into a spacious open plan workspace, ready to be fitted to meet tenant requirements. Additionally, the unit offers loads of natural lighting throughout and is fully carpeted. Create your ideal workspace with assistance of the generous tenant installation...