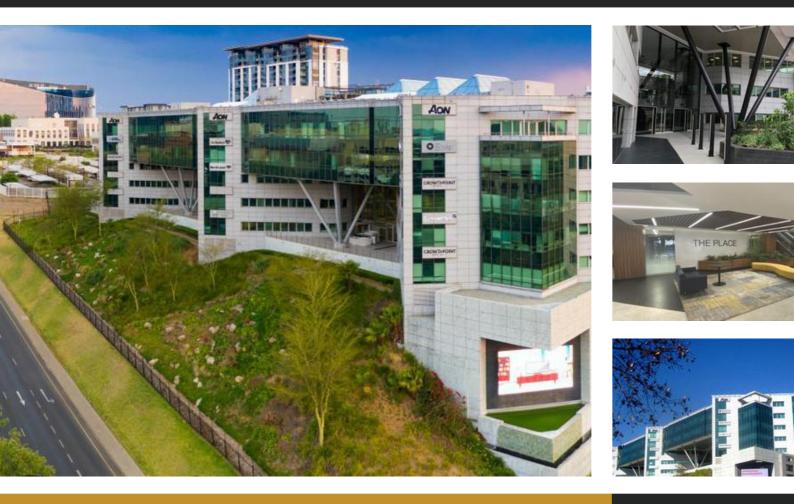

## 834 SQM PREMIUM-GRADE OFFICE TO LET IN SANDTON...

Floor Size 834 m<sup>2</sup> Rental (per m<sup>2</sup>) R165 Asking Rental R137638 Factory/Warehouse -Office Size 837 m<sup>2</sup> Yard Size -Availability Immediately Building Height (m) -Power (Amps) -

Take advantage of the incredible SmartMove incentive to tailor-make your ideal workspace at the most iconic address in the Sandton Central, The Place @ 1 Sandton Drive!