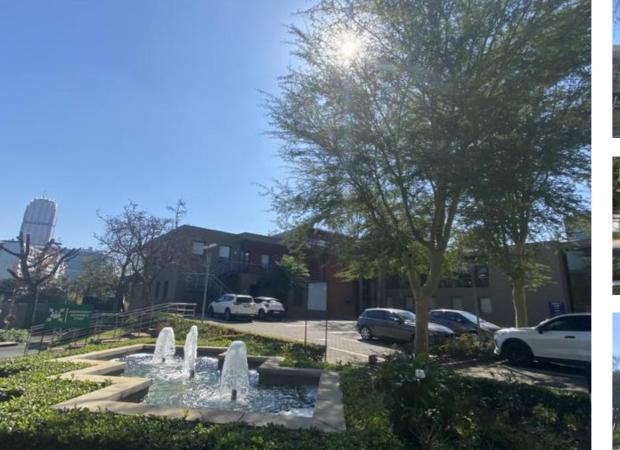

## 333 SQM AAA-GRADE FITTED OFFICE TO LET IN SANDTON...

Floor Size 333 m<sup>2</sup> Rental (per m<sup>2</sup>) R115 Asking Rental R38295 Factory/Warehouse -Office Size 333 m<sup>2</sup> Yard Size -Availability Immediately Building Height (m) -Power (Amps) -

A fantastic ground floor office located at the highly sought-after 100 West. The office has a great existing fit-out and comprised of a spacious reception area, sizable boardroom, large open plan workspace, and cellular offices. Additionally, the suite offers loads of natural lighting throughout with modern finishes, bulk filing system, and access to a central balcony. Customize your ideal workspace with