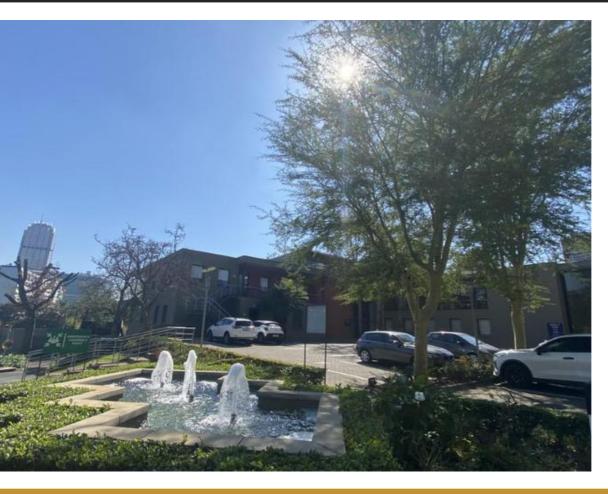

Factory/Warehouse -

Power (Amps) -

Office Size 243 m<sup>2</sup>

A fantastic ground floor office located at the highly sought-after 100 West. The office has a great existing fit-out and comprised of a reception flowing into a spacious open plan workspace, 2 private office, and modern fitted kitchen. The suite offers loads of natural lighting with modern finishes and access to a central balcony. Customize your ideal workspace with a generous tenant installation