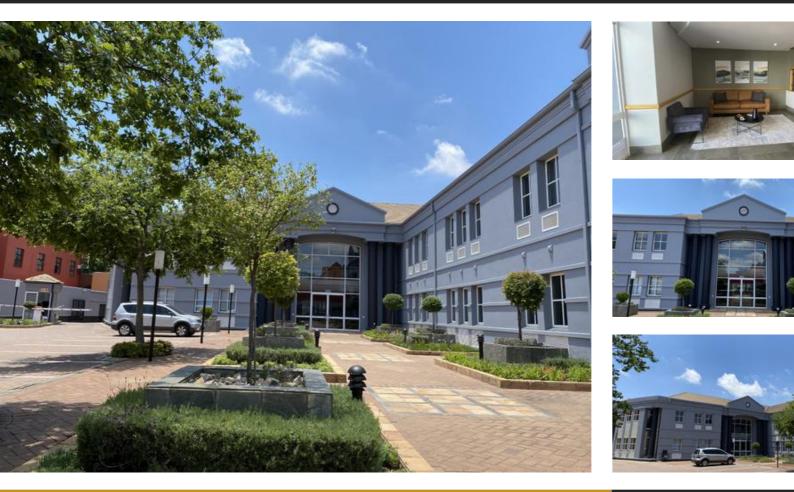

## 419 SQM AAA-GRADE FITTED OFFICE TO LET IN ILLOVO.

Floor Size 419 m<sup>2</sup> Rental (per m<sup>2</sup>) Asking Rental R49861 Factory/Warehouse -Office Size - Yard Size -Availability Immediately Building Height (m) -Power (Amps) -

Superb fully fitted offices! Don't miss the opportunity to make these beautiful offices your new Business's address!

The ground floor "ready to move in" office offers a spacious reception area, boardroom and meeting room facilities, multiple cellular offices, private kitchen, and tranquil terrace area. The suite is fully carpeted