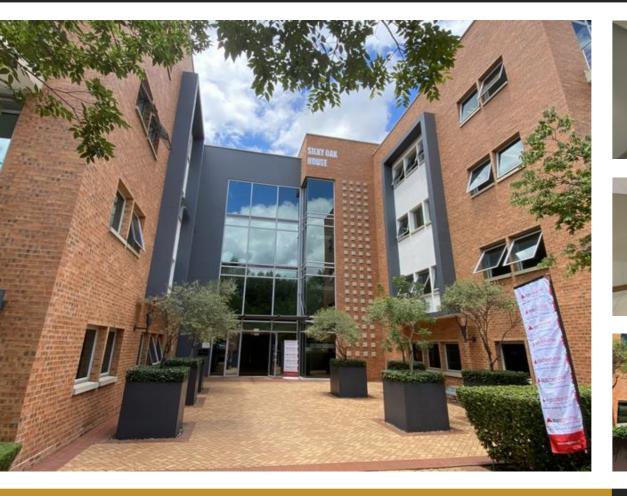

## 527 SQM PREMIUM OFFICE TO LET IN BRYANSTON.

Floor Size 527 m<sup>2</sup> Rental (per m<sup>2</sup>) Asking Rental R78523 Factory/Warehouse -Office Size - Yard Size -Availability Immediately Building Height (m) -Power (Amps) -

A stunning second floor office with modern fit out comprised of a welcoming reception area flowing to a large open-plan workspace with private offices, boardroom and meeting room facilities, and private fitted kitchen with pause area. Additionally, the unit features abundant natural lighting throughout and 3 private balconies offering breathtaking views. The building has full backup generator and water!