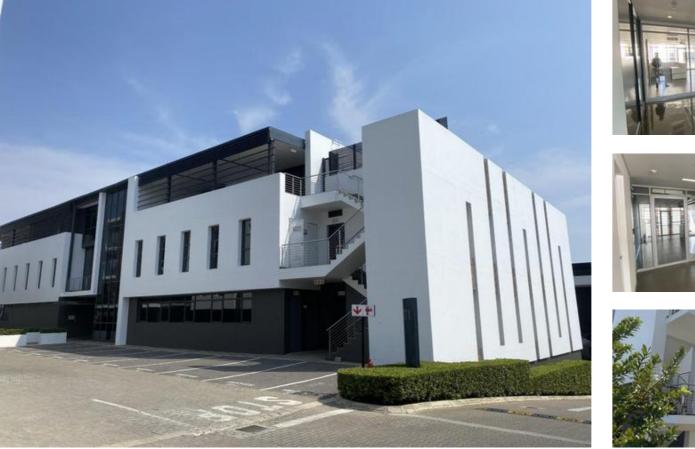

## 259 SQM PREMIUM OFFICE TO LET IN BRYANSTON.

Floor Size 259 m<sup>2</sup> Rental (per m<sup>2</sup>) R160 Asking Rental R41440 Factory/Warehouse -Office Size 259 m<sup>2</sup> Yard Size -Availability Immediately Building Height (m) -Power (Amps) -