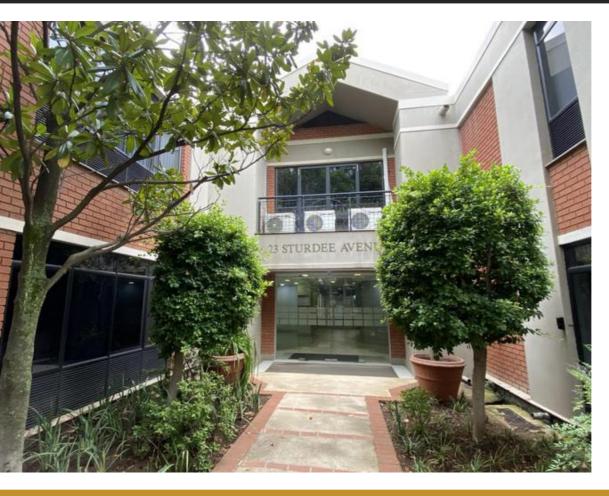

## 94 SQM FULLY SERVICED OFFICE TO LET IN ROSEBANK.

WEB REF CL7711

Floor Size 94 m<sup>2</sup>

94 m<sup>2</sup> Yard Size -

Rental (per m²)

Office Size 94 m<sup>2</sup>

Availability Immediately

Asking Rental R37000

Building Height (m) -

Factory/Warehouse -

Power (Amps) -

Adapt Serviced Office space at Rosebank Terrace, located in the prestigious Rosebank Business District. The office block is on the northern edge of the node and is within walking distance of the Rosebank Gautrain Station, The Zone@Rosebank, and The Firs. The office park offers a mixture of open and undercover parking and is ideal for clients wanting to be located within one of Gauteng's prime