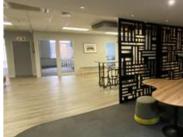

Building Height (m) -

Factory/Warehouse -

Power (Amps) -

Adapt Serviced Office space at Rosebank Terrace, located in the prestigious Rosebank Business District. The office block is on the northern edge of the node and is within walking distance of the Rosebank Gautrain Station, The Zone@Rosebank, and The Firs. The office park offers a mixture of open and undercover parking and is ideal for clients wanting to be located within one of Gauteng's prime