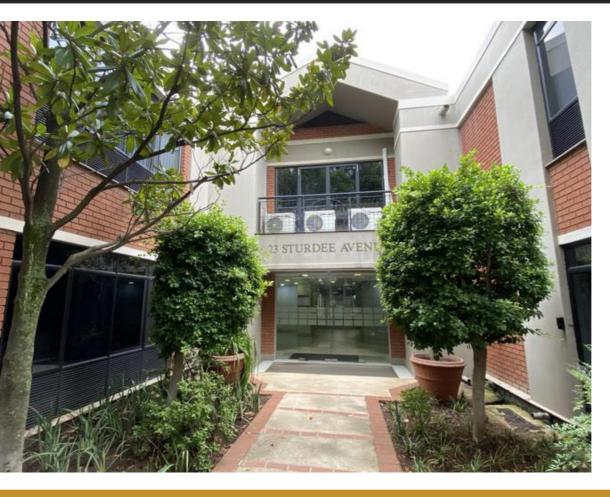

## 216 SQM AAA-GRADE COMMERCIAL OFFICE TO LET IN...

**WEB REF** CL7710

Floor Size 216 m<sup>2</sup>

Rental (per m²) R147 Asking Rental R31752

Factory/Warehouse -Office Size 216 m<sup>2</sup>

Yard Size -

Availability Immediately

Building Height (m) -

Power (Amps) -

Rosebank Terrace is a highly sought after commercial office building located in the prestigious Rosebank Business District, within walking distance of the Rosebank Gautrain Station, as well as Rosebank Mall and The Firs. The building is ideal for commercial tenants wanting to be located within one of Gauteng's prime business hubs. A very secure location offering 24-hour security, access control, and full