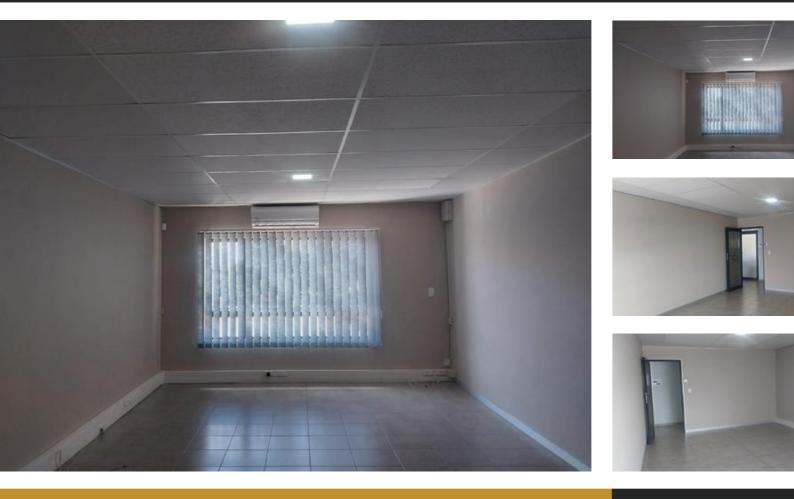

## 33 SQM SERVICED FIRST FLOOR OFFICE TO RENT IN...

Floor Size 33 m<sup>2</sup> Rental (per m<sup>2</sup>) Asking Rental R5610 Factory/Warehouse -Office Size - Yard Size -Availability Immediately Building Height (m) -Power (Amps) -

33 sqm Serviced First Floor Office to Rent in Hillcrest, Durban.

Situated in a Multi Tenanted Office Park opposite the High School.