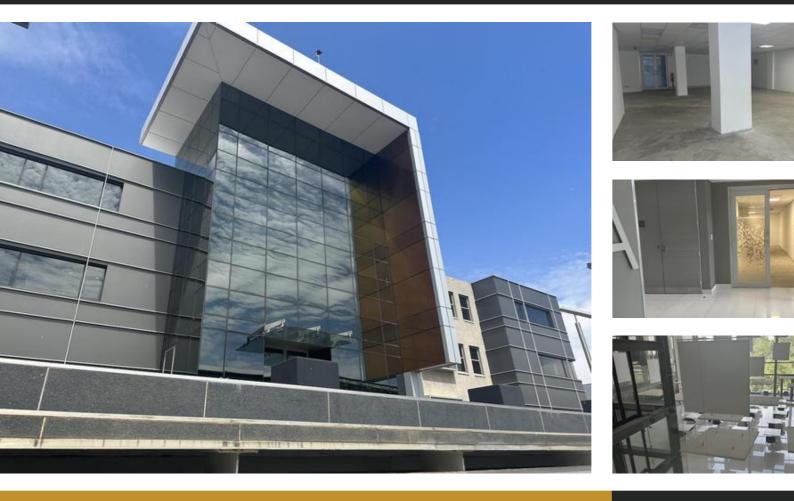

## 358 SQM AAA-GRADE OFFICE TO LET AT 263 A WEST AVE....

Floor Size 358 m<sup>2</sup> Rental (per m<sup>2</sup>) R125 Asking Rental R44750 Factory/Warehouse -Office Size 358 m<sup>2</sup> Yard Size -Availability Immediately Building Height (m) -Power (Amps) -

Reduced rentals and Smartmove offered on deals of 3 years or more. (T&C's apply / Valid until end Dec 2023)!!!

Discover Your Ideal Workspace in Centurion's Prime Location

Extras 24 Hour Security

Access Control