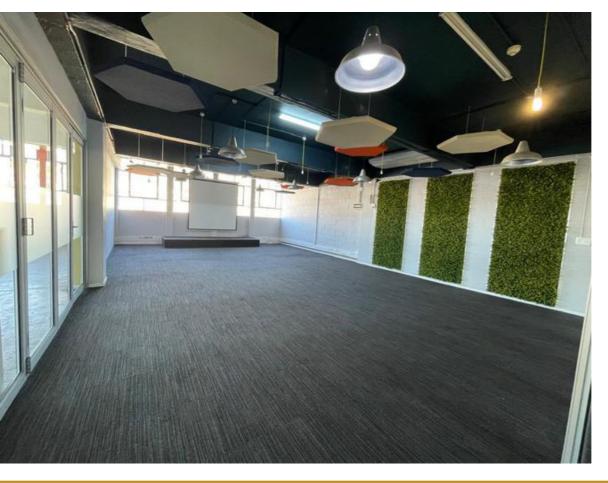

## 1,060M<sup>2</sup> WAREHOUSE TO LET IN WOODSTOCK

WEB REF CL7918

Floor Size 1,060 m<sup>2</sup> Yard Size -

Rental (per m²) Availability Immediately

Asking Rental R116600 Building Height (m) -

Factory/Warehouse - Power (Amps) -

Office Size -

Contemporary 1,060 sqm Office in Woodstock Exchange - Creative Hub with Full Backup Power

Set within the vibrant Woodstock Exchange, this expansive 1,060sqm

**Extras** 

**Legal:** The client hereby agrees that the above property has been introduced by Factory Space (Pty) Ltd to the Client. The Client further confirms that they mandated Factory Space (Pty) Ltd to find and present suitable premises to them.