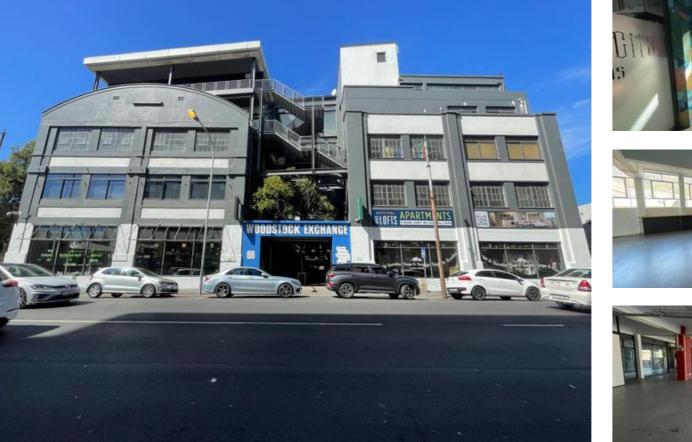

## 438M<sup>2</sup> OFFICE TO LET IN WOODSTOCK

Floor Size 438 m<sup>2</sup> Rental (per m<sup>2</sup>) Asking Rental R48180 Factory/Warehouse -Office Size - Yard Size -Availability Immediately Building Height (m) -Power (Amps) -

Woodstock Exchange is a landmark destination combining business and lifestyle, offering access to artisan coffee spots, unique retail outlets, and communal workspaces. Strategically located near major roads and public transport, this office space is ideal for companies seeking a well-connected, creative base in one of Cape Town's most energetic precincts.