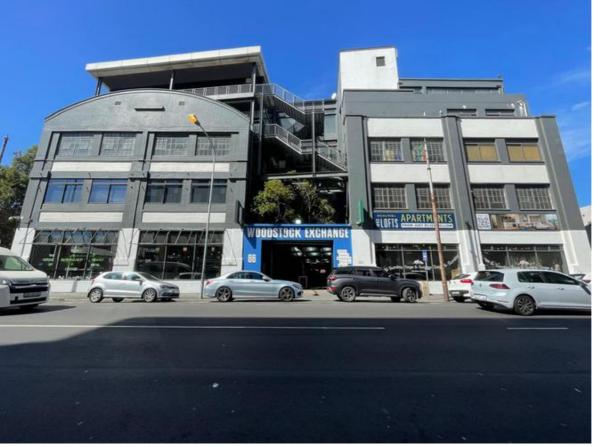

## 165M<sup>2</sup> OFFICE TO LET IN WOODSTOCK

Floor Size 165 m<sup>2</sup> Rental (per m<sup>2</sup>) Asking Rental R18150 Factory/Warehouse -Office Size - Yard Size -Availability Immediately Building Height (m) -Power (Amps) -

Woodstock Exchange is a landmark destination combining business and lifestyle, offering access to artisan coffee spots, unique retail outlets, and communal workspaces. Strategically located near major roads and public transport, this office space is ideal for companies seeking a well-connected, creative base in one of Cape Town's most energetic precincts.