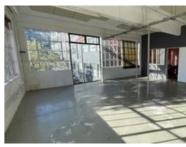

## 165M<sup>2</sup> OFFICE TO LET IN WOODSTOCK

Floor Size 165 m<sup>2</sup> Rental (per m<sup>2</sup>) Asking Rental R18150 Factory/Warehouse -Office Size - Yard Size -Availability Immediately Building Height (m) -Power (Amps) -