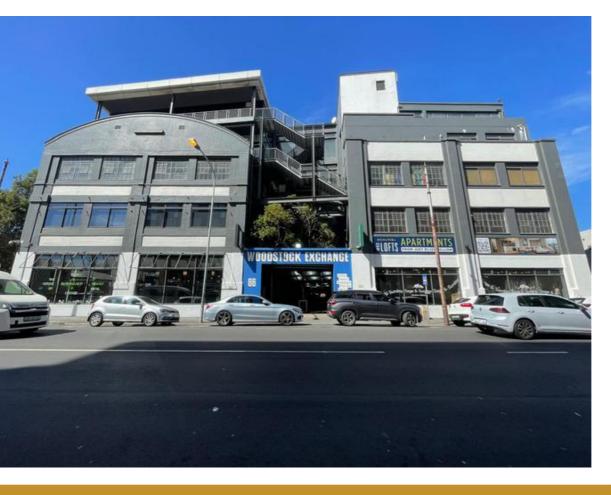

## 1,060M<sup>2</sup> OFFICE TO LET IN WOODSTOCK

WEB REF CL7920

Floor Size 1,060 m<sup>2</sup>

Yard Size -

Rental (per m²)

Availability Immediately

Asking Rental R116600

Building Height (m) -

Factory/Warehouse -

Power (Amps) -

Office Size -

Contemporary 1,060 sqm Office in Woodstock Exchange - Creative Hub with Full Backup Power

Set within the vibrant Woodstock Exchange, this expansive 1,060 sqm