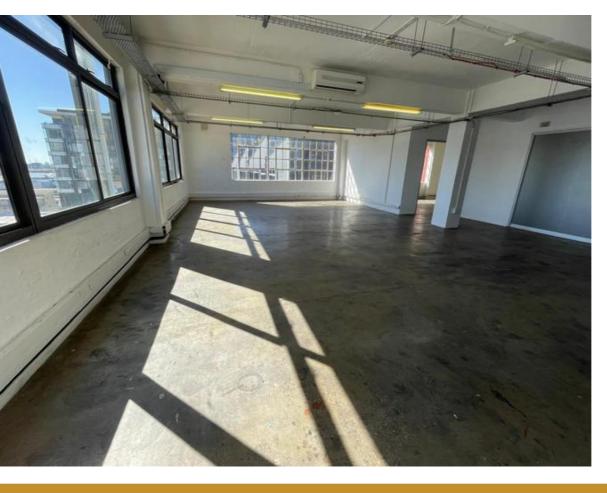

## 1,060M<sup>2</sup> OFFICE TO LET IN WOODSTOCK

WEB REF CL7917

Floor Size 1,060 m<sup>2</sup> Yard Size -

Rental (per m²) Availability Immediately

Asking Rental R116600 Building Height (m) -

Factory/Warehouse - Power (Amps) -

Office Size -

Contemporary 1,060 sqm Office in Woodstock Exchange - Creative Hub with Full Backup Power

Set within the vibrant Woodstock Exchange, this expansive 1,060 sqm

**Extras** 

**Legal:** The client hereby agrees that the above property has been introduced by Factory Space (Pty) Ltd to the Client. The Client further confirms that they mandated Factory Space (Pty) Ltd to find and present suitable premises to them.