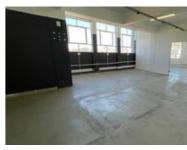

## 1,060M<sup>2</sup> OFFICE TO LET IN WOODSTOCK

WEB REF CL7917

Floor Size 1,060 m<sup>2</sup> Yard Size -

Rental (per m²) Availability Immediately

Asking Rental R116600 Building Height (m) -

Factory/Warehouse - Power (Amps) -

Office Size -

Contemporary 1,060 sqm Office in Woodstock Exchange - Creative Hub with Full Backup Power

Set within the vibrant Woodstock Exchange, this expansive 1,060 sqm

**Extras** 

**Legal:** The client hereby agrees that the above property has been introduced by Factory Space (Pty) Ltd to the Client. The Client further confirms that they mandated Factory Space (Pty) Ltd to find and present suitable premises to them.