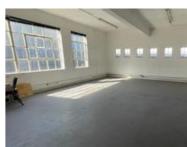

## 1,060M<sup>2</sup> OFFICE TO LET IN WOODSTOCK

WEB REF CL7917

Floor Size 1,060 m<sup>2</sup> Yard Size -

Rental (per m²) Availability Immediately

Asking Rental R116600 Building Height (m) -

Factory/Warehouse - Power (Amps) -

Office Size -

Contemporary 1,060 sqm Office in Woodstock Exchange - Creative Hub with Full Backup Power

Set within the vibrant Woodstock Exchange, this expansive 1,060 sqm

**Extras** 

**Legal:** The client hereby agrees that the above property has been introduced by Factory Space (Pty) Ltd to the Client. The Client further confirms that they mandated Factory Space (Pty) Ltd to find and present suitable premises to them.