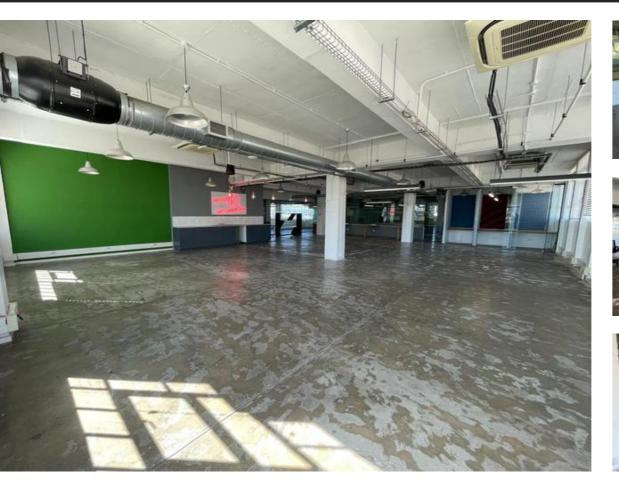

## 1,060M<sup>2</sup> OFFICE TO LET IN WOODSTOCK

Floor Size 1,060 m<sup>2</sup> Rental (per m<sup>2</sup>) Asking Rental R116600 Factory/Warehouse -Office Size - Yard Size -Availability Immediately Building Height (m) -Power (Amps) -

Contemporary 1,060 sqm Office in Woodstock Exchange - Creative Hub with Full Backup Power

Set within the vibrant Woodstock Exchange, this expansive 1,060 sqm

Extras

Legal: The client hereby agrees that the above property has been introduced by Factory Space (Pty) Ltd to the Client. The Client further confirms that they mandated Factory Space (Pty) Ltd to find and present suitable premises to them.