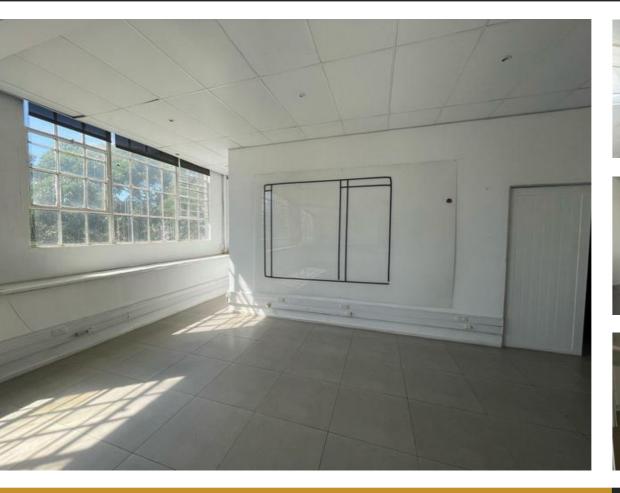

## 250M<sup>2</sup> OFFICE TO LET IN WOODSTOCK

Floor Size 250 m<sup>2</sup> Rental (per m<sup>2</sup>) Asking Rental R29950 Factory/Warehouse -Office Size - Yard Size -Availability Immediately Building Height (m) -Power (Amps) -

Unlock 250 sqm of prime creative workspace in the renowned Woodstock Exchange. This modern studio office offers a spacious open-plan layout with abundant natural light, fostering collaboration and innovation. Stylish tiled flooring, a convenient kitchenette, and sweeping city views set the stage for productivity and inspiration.