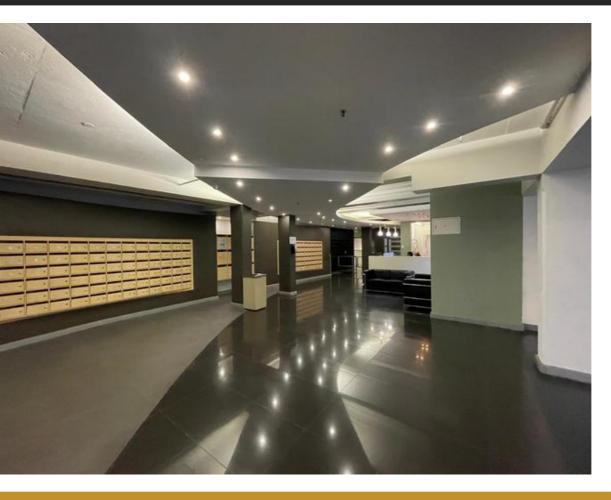

## 687M2 OFFICE TO LET IN SALT RIVER

WEB REF CL8120

Floor Size 687 m<sup>2</sup> Yard Size -

Rental (per m²) Availability Immediately

Asking Rental R92813 Building Height (m) -

Factory/Warehouse - Power (Amps) -

Office Size -

Upper East Side | Modern Office to Rent | Salt River | 687.5 sqm

Discover a flexible and inspiring workspace in one of Salt River's most dynamic mixed-use developments. This 687.5 sqm office is located in