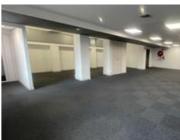

## 687M2 OFFICE TO LET IN SALT RIVER

WEB REF CL8120

Floor Size 687 m<sup>2</sup> Yard Size -

Rental (per m²) Availability Immediately

Asking Rental R92813 Building Height (m) -

Factory/Warehouse - Power (Amps) -

Office Size -

Upper East Side | Modern Office to Rent | Salt River | 687.5 sqm

Discover a flexible and inspiring workspace in one of Salt River's most dynamic mixed-use developments. This 687.5 sqm office is located in