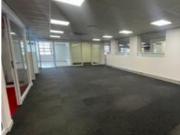

## 687M2 OFFICE TO LET IN SALT RIVER

WEB REF CL8120

Floor Size 687 m<sup>2</sup> Yard Size -

Rental (per m²) Availability Immediately

Asking Rental R92813 Building Height (m) -

Factory/Warehouse - Power (Amps) -

Office Size -

Upper East Side | Modern Office to Rent | Salt River | 687.5 sqm

Discover a flexible and inspiring workspace in one of Salt River's most dynamic mixed-use developments. This 687.5 sqm office is located in