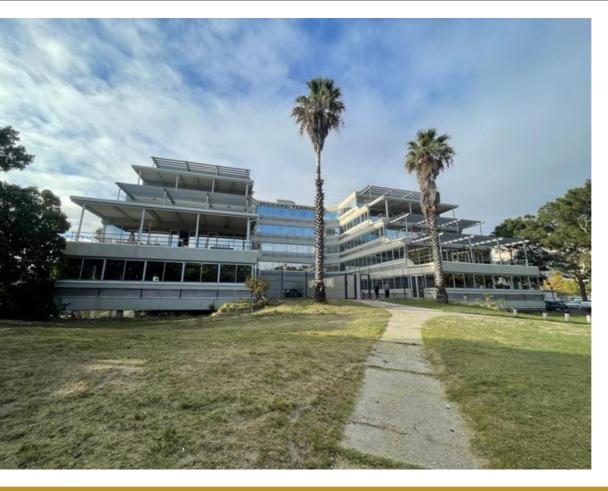

## 479M2 OFFICE TO LET IN PINELANDS

WEB REF CL7939

Floor Size 479 m<sup>2</sup> Yard Size -

Rental (per m²) Availability Immediately

Asking Rental R79638 Building Height (m) -

Factory/Warehouse - Power (Amps) -

Office Size -

Modern Office Space Available in Pinelands - Howard Terraces | Contact Regan van As

Positioned on the second floor of the well-regarded Howard Terraces,

**Extras** 

**Legal:** The client hereby agrees that the above property has been introduced by Factory Space (Pty) Ltd to the Client. The Client further confirms that they mandated Factory Space (Pty) Ltd to find and present suitable premises to them.