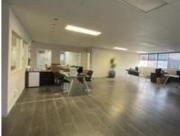

## 166M<sup>2</sup> OFFICE TO LET IN PINELANDS

WEB REF CL7924

Floor Size 166 m<sup>2</sup> Yard Size -

Rental (per m²) Availability Immediately

Asking Rental R29548 Building Height (m) -

Factory/Warehouse - Power (Amps) -

Office Size -

Modern Office Space Available in Pinelands - Howard Terraces | Contact Regan van As

Positioned on the second floor of the well-regarded Howard Terraces,

**Extras** 

**Legal:** The client hereby agrees that the above property has been introduced by Factory Space (Pty) Ltd to the Client. The Client further confirms that they mandated Factory Space (Pty) Ltd to find and present suitable premises to them.