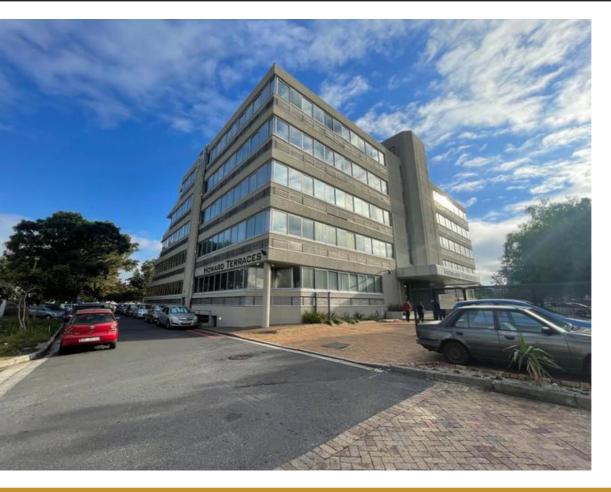

## 166M<sup>2</sup> OFFICE TO LET IN PINELANDS

WEB REF CL7924

Floor Size 166 m<sup>2</sup> Yard Size -

Rental (per m²) Availability Immediately

Asking Rental R29548 Building Height (m) -

Factory/Warehouse - Power (Amps) -

Office Size -

Modern Office Space Available in Pinelands - Howard Terraces | Contact Regan van As

Positioned on the second floor of the well-regarded Howard Terraces,

**Extras** 

**Legal:** The client hereby agrees that the above property has been introduced by Factory Space (Pty) Ltd to the Client. The Client further confirms that they mandated Factory Space (Pty) Ltd to find and present suitable premises to them.