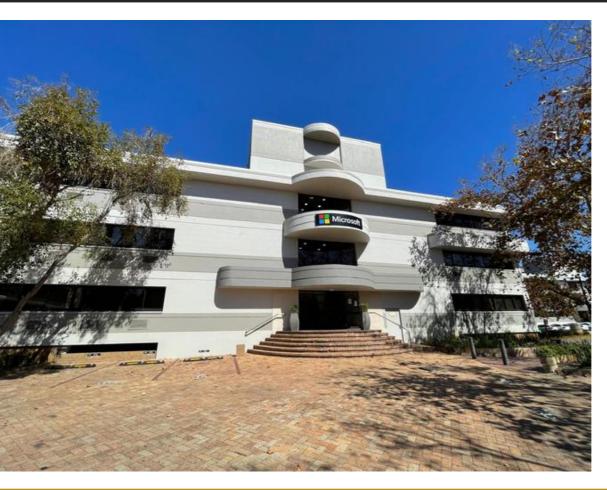

## 924M<sup>2</sup> OFFICE TO LET IN PINELANDS

WEB REF CL7882

Floor Size 924 m<sup>2</sup> Yard Size -

Rental (per m²) Availability Immediately

Asking Rental R166320 Building Height (m) -

Factory/Warehouse - Power (Amps) -

Office Size -

Prime First Floor Office Space in Golf Park, Pinelands

Positioned within the prestigious Golf Park precinct, this spacious first-floor office unit offers a high-end business environment in the