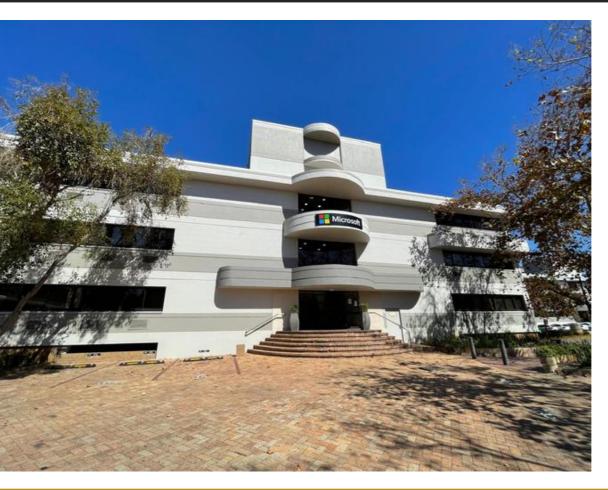

## 1,036M<sup>2</sup> OFFICE TO LET IN PINELANDS

WEB REF CL7881

Floor Size 1,036 m<sup>2</sup> Yard Size -

Rental (per m²) Availability Immediately
Asking Rental R186480 Building Height (m) Factory/Warehouse - Power (Amps) -

Office Size -

Ground Floor Office Space Available in Golf Park, Pinelands

This expansive ground-floor office unit, located within the well-regarded Golf Park office precinct, offers a high-quality business