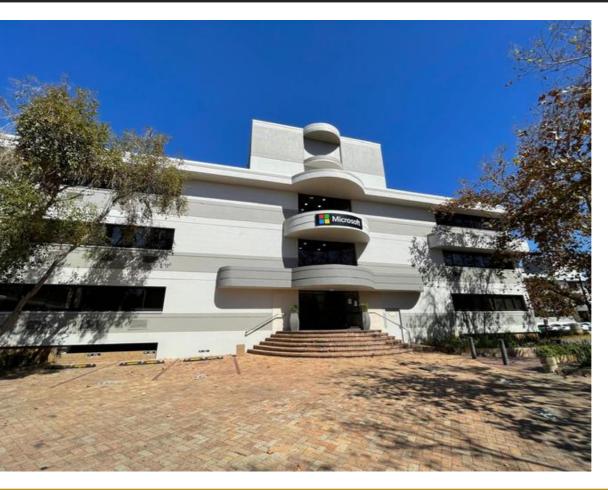

## 1,960M<sup>2</sup> OFFICE TO LET IN PINELANDS

WEB REF CL7880

Floor Size 1,960 m<sup>2</sup>

Yard Size -

Rental (per m²)

Availability Immediately

Asking Rental R352800

Building Height (m) -

Factory/Warehouse -

Power (Amps) -

Office Size -

Premium Two-Story Office Space in Golf Park, Pinelands

Located in the prestigious Golf Park precinct in Pinelands, this expansive double-volume office space presents an ideal opportunity