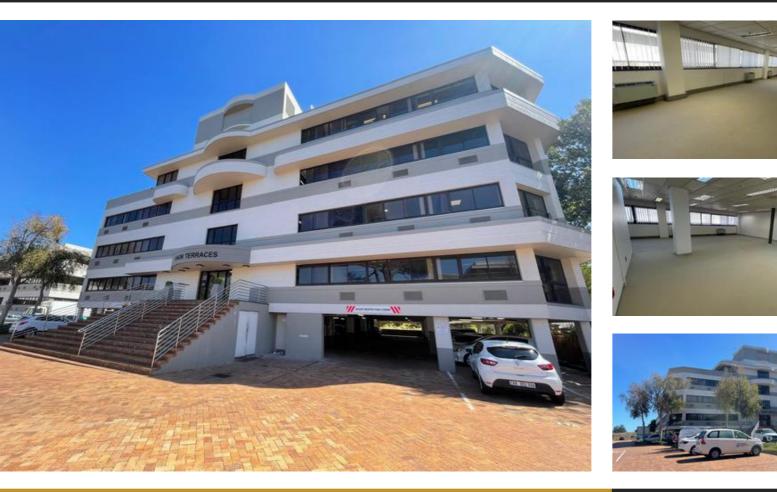

## 324M<sup>2</sup> OFFICE TO LET IN PINELANDS

Floor Size 324 m<sup>2</sup> Rental (per m<sup>2</sup>) Asking Rental R58320 Factory/Warehouse -Office Size - Yard Size -Availability Immediately Building Height (m) -Power (Amps) -

Ground Floor Office Space Available in Park Terraces, Golf Park

Situated on the ground floor of the sought-after Park Terraces building within Golf Park, this well-appointed office space offers a professional