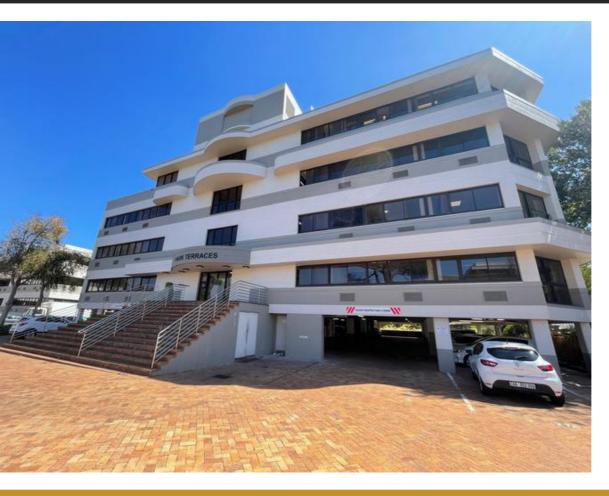

## 179M<sup>2</sup> OFFICE TO LET IN PINELANDS

WEB REF CL7878

Floor Size 179 m<sup>2</sup>

Yard Size -

Rental (per m²)

Availability Immediately

Asking Rental R32220

Building Height (m) -

Factory/Warehouse -

Power (Amps) -

Office Size -

Professional Office Space in Golf Park, Pinelands

Positioned on the first floor of the Park Terraces Building within the prestigious Golf Park precinct, this fully fitted office suite offers a