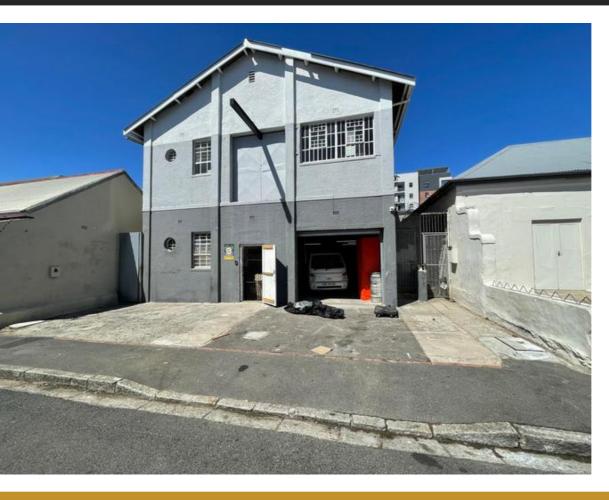

## 900M<sup>2</sup> WAREHOUSE TO LET IN OBSERVATORY

WEB REF CL7922

Floor Size 900 m<sup>2</sup> Yard Size -

Rental (per m²) Availability Negotiable

Asking Rental R60000 Building Height (m) 
Factory/Warehouse - Power (Amps) -

Office Size -

EXCLUSIVE DUAL MANDATE - PRIME 900SQM INDUSTRIAL UNIT

This versatile 900 sqm industrial unit offers a highly functional workspace with dual street access, ensuring seamless operations for

**Extras** 