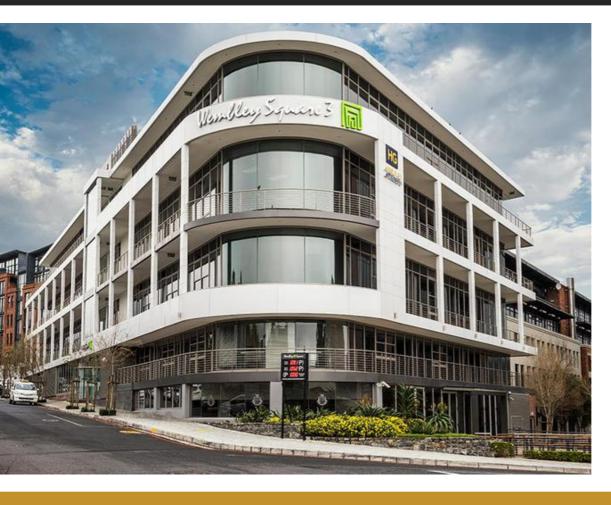

## 229M2 RETAIL TO LET IN GARDENS

WEB REF CL7940

Floor Size 229 m<sup>2</sup> Yard Size -

Rental (per m²) Availability Immediately

Asking Rental R36640 Building Height (m) -

Factory/Warehouse - Power (Amps) -

Office Size -

Prime Destination Retail Space Now Available at Wembley Square

An exceptional opportunity to lease 229 sqm of high-end destination retail space in the vibrant and sought-after Wembley Square. Ideally