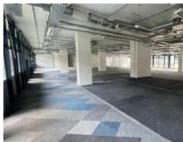

## 1,973M<sup>2</sup> OFFICE TO LET IN GARDENS

WEB REF CL7972

Floor Size 1,973 m<sup>2</sup>

Yard Size -

Rental (per m²)

Availability Immediately

Asking Rental R394600

Building Height (m) -

Factory/Warehouse -

Power (Amps) -

Office Size -

Rare 1973 sqm Double-Level Office Space in Premium Wembley Square

This is a unique opportunity to lease an expansive, move-in-ready

Extras

**Legal:** The client hereby agrees that the above property has been introduced by Factory Space (Pty) Ltd to the Client. The Client further confirms that they mandated Factory Space (Pty) Ltd to find and present suitable premises to them.