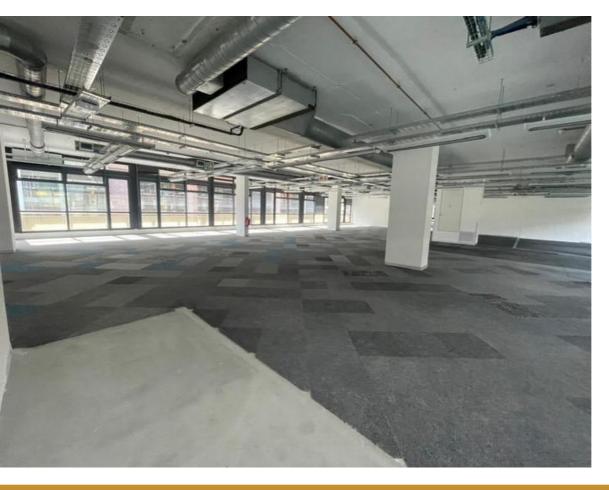

## 1,973M<sup>2</sup> OFFICE TO LET IN GARDENS

WEB REF CL7972

Floor Size 1,973 m<sup>2</sup>

Yard Size -

Rental (per m²)

Availability Immediately

Asking Rental R394600

Building Height (m) -

Factory/Warehouse -

Power (Amps) -

Office Size -

Rare 1973 sqm Double-Level Office Space in Premium Wembley Square

This is a unique opportunity to lease an expansive, move-in-ready

Extras

**Legal:** The client hereby agrees that the above property has been introduced by Factory Space (Pty) Ltd to the Client. The Client further confirms that they mandated Factory Space (Pty) Ltd to find and present suitable premises to them.