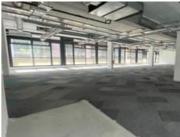

Factory/Warehouse -

Power (Amps) -

Office Size -

Premium, Stunning & Rare: Entire Office Floor at Wembley Square

This exceptional 1,391 sqm second-floor office offers a rare opportunity to secure a full-floor space in the prestigious Wembley