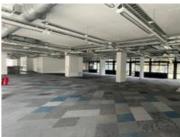

Factory/Warehouse -

Power (Amps) -

Office Size -

Premium, Stunning & Rare: Entire Office Floor at Wembley Square

This exceptional 1,391 sqm second-floor office offers a rare opportunity to secure a full-floor space in the prestigious Wembley