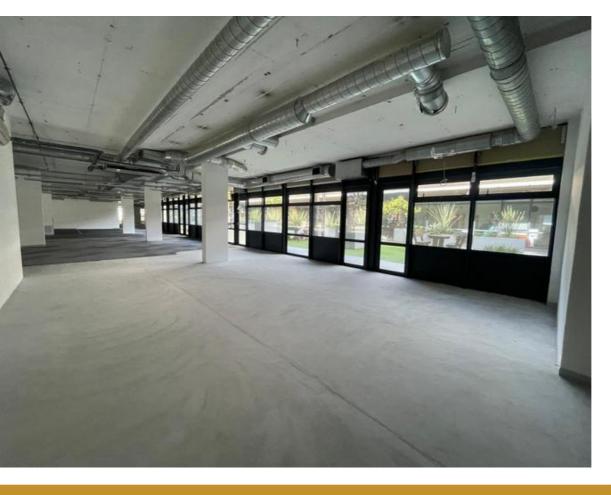

Factory/Warehouse -

Power (Amps) -

Office Size -

Premium, Stunning & Rare: Entire Office Floor at Wembley Square

This exceptional 1,391 sqm second-floor office offers a rare opportunity to secure a full-floor space in the prestigious Wembley