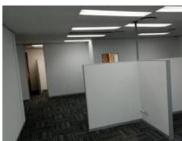

Factory/Warehouse -

Power (Amps) -

Office Size -

334sqm Office space is situated on the 1st floor in the newly renovated Bedfordview Corporate Park. It is a perfect space for a medium to large company. It boost an open plan area already for multi desks and numerous offices for management and a boardroom. It is fully carpeted and has air conditioning throughout. It has its own kitchen and toilet facilities. On the 1st floor there are meeting pods to