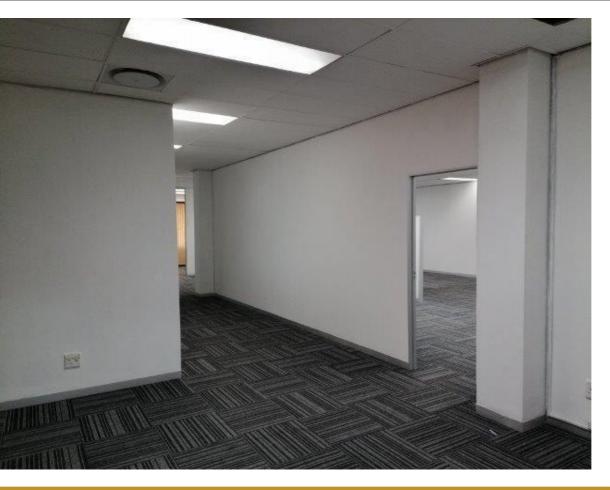

Factory/Warehouse -

Power (Amps) -

Office Size -

334sqm Office space is situated on the 1st floor in the newly renovated Bedfordview Corporate Park. It is a perfect space for a medium to large company. It boost an open plan area already for multi desks and numerous offices for management and a boardroom. It is fully carpeted and has air conditioning throughout. It has its own kitchen and toilet facilities. On the 1st floor there are meeting pods to