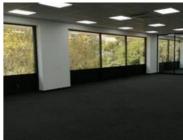

Office Size -

Beautiful warming 318 square meter office space is situated on the 3rd Floor in the newly renovated Bedfordview Corporate Park . This perfect sunny office space is one of a kind. It has a reception, huge big open plan to accommodate multi desks and multiple offices for management and a boardroom. It is fully carpeted and has air conditioning throughout. It has its own kitchen and bathroom..