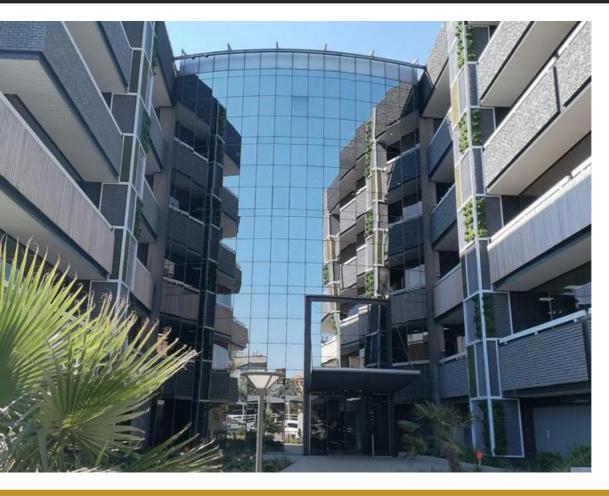

## 318 SQM AAA GRADE IN BEDFORD PARK

WEB REF CL8170

Floor Size 318 m<sup>2</sup> Yard Size -

Rental (per m²) Availability Immediately

Asking Rental R34980 Building Height (m) -

Factory/Warehouse - Power (Amps) -

Office Size -

Beautiful warming 318 square meter office space is situated on the 3rd Floor in the newly renovated Bedfordview Corporate Park . This perfect sunny office space is one of a kind. It has a reception, huge big open plan to accommodate multi desks and multiple offices for management and a boardroom. It is fully carpeted and has air conditioning throughout. It has its own kitchen and bathroom..