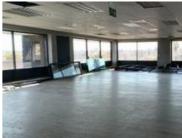

Factory/Warehouse -

Power (Amps) -

Office Size -

This modern move in ready 419 square meter office space is situated in the newly renovated Bedfordview Corporate Park on the 4th floor . It is a perfect space for a medium to large company. It boost 2 big open area's, which can accommodate multi desks and multiple offices for management and a boardroom. It is fully carpeted and has air conditioning throughout. It has its own kitchen and a coffee station